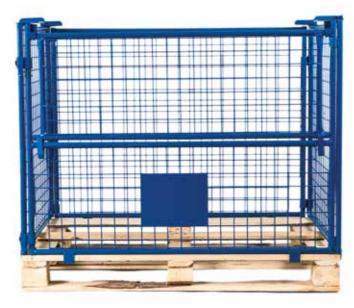

#### STEEL COLLARS

Alternative to the UIC Boxes and mountable on all  $1200 \times 800$  sized pallets. Same functionality as Steel boxes and takes less storage space. Possibility to divide with one or two claps, and can be designed according to your specifications, with a height up to 2000 mm.

#### Technical Specifications:

| Dimensions:                     |  |
|---------------------------------|--|
| 1200 x 800 x 800 mm             |  |
| Wire-mesh:                      |  |
| 50 x 50/100 x 3,8-4,2 mm        |  |
| Load capacity:                  |  |
| 1000 - 1500 kg                  |  |
| Stacking:                       |  |
| 3x stackable                    |  |
| Surface:                        |  |
| All RAL colors or zinc surfaced |  |
| Loading quantity per truck:     |  |
| Approx. 700 pcs.                |  |
|                                 |  |

- Flexible and collapsible, ensuring easy handling & storing
- Fantastic cost-conscious solution