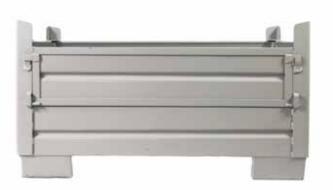

#### SOLID CONTAINERS WITH OR WITHOUT CLAP

Designed and produced according to your specification, either with or without claps. Solid Containers are universal and durable with wire mesh or solid walls from steel and load capacity up to 6000 kg.

## Technical Specifications: Dimensions: 400 mm to 1900 mm Load capacity: 900 to 6000 kg Surface: All RAL colors or zinc surfaced Loading quantity per truck 25 to 255 boxes

- Good flexibility in size and construction
- Can resist heavy loadings while keeping your products safe and solid