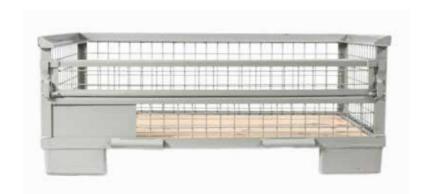

#### FOLDED WIRE MESH CONTAINER

Dimensions based on UIC Gitterboxes with opportunity to folding, made of wire mesh. Loading properties same like in UIC boxes.

# Technical Specifications: Dimensions inside: 1200 x 800 x 800 mm Load capacity: 900 kg and 1500 kg Stacking: 3x stackable Surface: All RAL colors or zinc surfaced Loading quantity per truck: To 200 pcs.

- Another cost alternative to UIC Gitterboxe
- Collapsible and easy handling