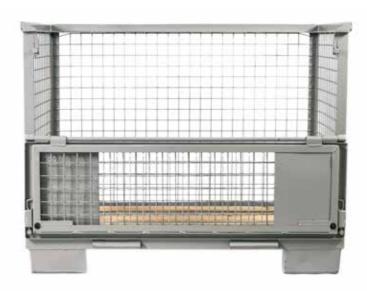

#### FOLDED WIRE MESH CONTAINER

Dimensions based on UIC Gitterboxes with opportunity to folding, made of wire mesh. Loading properties same like in UIC boxes.

# Technical Specifications: Dimensions inside: 1200 x 800 x 800 mm Load capacity: 900 kg and 1500 kg Stacking: 3x stackable Surface: All RAL colors or zinc surfaced Loading quantity per truck: To 200 pcs.

- Another cost alternative to UIC Gitterboxe
- Collapsible and easy handling