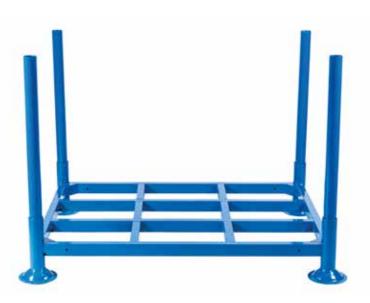

#### STEEL PALLETS

Steel pallets have many advantages compared to other pallets made from different materials. These include the highest load capacity of a pallet, high durability, withstanding harsh storage environments, and ease of cleaning and maintenance, where a sanitary & hygienic work environment is required.

# Technical Specifications: Dimensions inside: 1200x800x130-150 mm Load capacity: 1500 kg Surface: Steel - blue, grey, green Additional Info: Skids from steel - 2mm

- Sturdy build to support heavy loads in trasport
- Optimum durability compared to wooden and plastic pallets