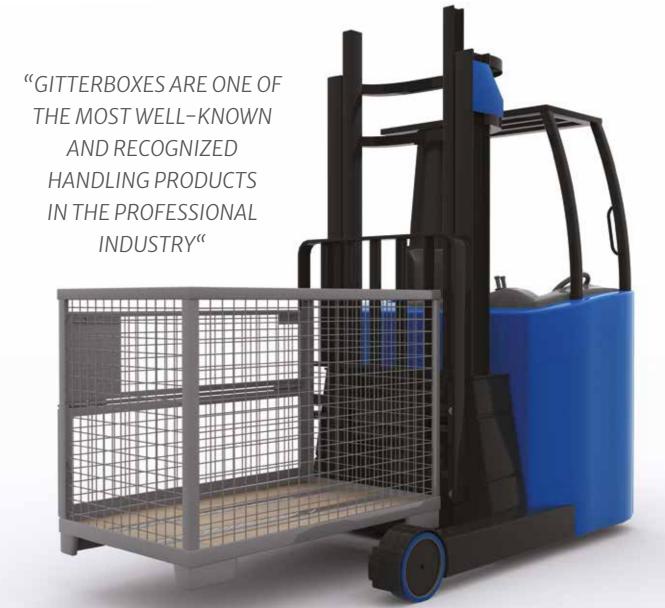

#### **UIC GITTERBOXES**

The most common transportation and warehousing steel box.

Certified by EPAL & UIC according to DIN 15/155 C Norm 435-3. Each box has a unique Y-Psylon number.

| Technical Specifications:      |
|--------------------------------|
| Dimensions inside:             |
| 1200 x 800 x 800 mm            |
| Wire-mesh:                     |
| 3,8 - 4,2 mm                   |
| Load capacity:                 |
| 1500 kg / 0,75 m <sup>3</sup>  |
| Stacking:                      |
| 4x stackable                   |
| Surface:                       |
| RAL 7030 grey                  |
| Loading quantity per truck:    |
| 96 / 108 pcs. (MEGA / Trailer) |
|                                |

- Standardized product Exchangeable globally
- Superimposed load capacity of up to 6.000 kg. when stacking