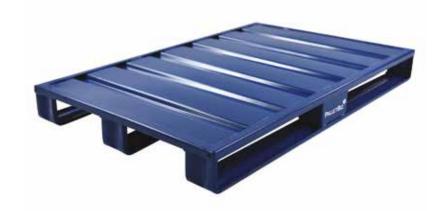

#### STEEL PALLETS

Steel pallets have many advantages compared to other pallets made from different materials. These include the highest load capacity of a pallet, high durability, withstanding harsh storage environments, and ease of cleaning and maintenance, where a sanitary & hygienic work environment is required.

# Technical Specifications: Dimensions inside: 1200x800x130-150 mm Load capacity: 1500 kg Surface: Steel - blue, grey, green Additional Info: Skids from steel - 2mm

- Sturdy build to support heavy loads in trasport
- Optimum durability compared to wooden and plastic pallets