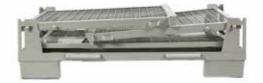

#### STEEL PALLETS

Steel pallets have many advantages compared to other pallets made from different materials. These include the highest load capacity of a pallet, high durability, withstanding harsh storage environments, and ease of cleaning and maintenance, where a sanitary & hygienic work environment is required.

# Technical Specifications: Dimensions inside: 1200x800x130-150 mm Load capacity: 1500 kg Surface: Steel - blue, grey, green Additional Info: Skids from steel - 2mm

- Sturdy build to support heavy loads in trasport
- Optimum durability compared to wooden and plastic pallets