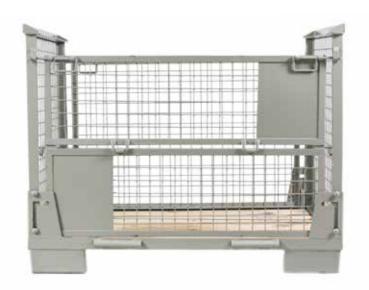

#### **UIC GITTERBOXES**

The most common transportation and warehousing steel box.

Certified by EPAL & UIC according to DIN 15/155 C Norm 435-3. Each box has a unique Y-Psylon number.

| Technical Specifications:      |
|--------------------------------|
| Dimensions inside:             |
| 1200 x 800 x 800 mm            |
| Wire-mesh:                     |
| 3,8 - 4,2 mm                   |
| Load capacity:                 |
| 1500 kg / 0,75 m <sup>3</sup>  |
| Stacking:                      |
| 4x stackable                   |
| Surface:                       |
| RAL 7030 grey                  |
| Loading quantity per truck:    |
| 96 / 108 pcs. (MEGA / Trailer) |
|                                |

- Standardized product Exchangeable globally
- Superimposed load capacity of up to 6.000 kg. when stacking